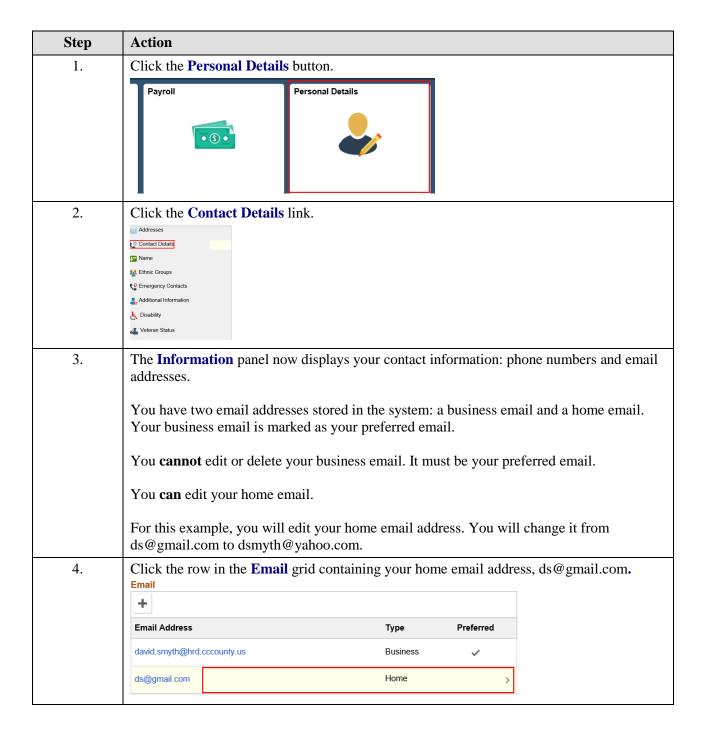

## **Editing Email Addresses**

| Step | Action                                                                                                                                                                                                                                                                                                                                                                                                                                                                                                                                                                                                                                                                                                                                                                                                                                                                                                                                                                                                                                                                                                                                                                                                                                                                                                                                                                                                                                                                                                                                                                                                                                                                                                                                                                                                                                                                                                                                                                                                                                                                                                                         |
|------|--------------------------------------------------------------------------------------------------------------------------------------------------------------------------------------------------------------------------------------------------------------------------------------------------------------------------------------------------------------------------------------------------------------------------------------------------------------------------------------------------------------------------------------------------------------------------------------------------------------------------------------------------------------------------------------------------------------------------------------------------------------------------------------------------------------------------------------------------------------------------------------------------------------------------------------------------------------------------------------------------------------------------------------------------------------------------------------------------------------------------------------------------------------------------------------------------------------------------------------------------------------------------------------------------------------------------------------------------------------------------------------------------------------------------------------------------------------------------------------------------------------------------------------------------------------------------------------------------------------------------------------------------------------------------------------------------------------------------------------------------------------------------------------------------------------------------------------------------------------------------------------------------------------------------------------------------------------------------------------------------------------------------------------------------------------------------------------------------------------------------------|
| 5.   | The <b>Email Address</b> dialog page displays.  Use the <b>Email Address</b> field to enter your new email address. You do not have to change the type. You can have only two email addresses in the systemone of each type: a business email and a home email.  The system will not allow you to add a second home email or to edit or delete your business email.                                                                                                                                                                                                                                                                                                                                                                                                                                                                                                                                                                                                                                                                                                                                                                                                                                                                                                                                                                                                                                                                                                                                                                                                                                                                                                                                                                                                                                                                                                                                                                                                                                                                                                                                                            |
| 6.   | Click in the Email Address field.  Email Type Home  Email Address ds@gmal.com  Delete                                                                                                                                                                                                                                                                                                                                                                                                                                                                                                                                                                                                                                                                                                                                                                                                                                                                                                                                                                                                                                                                                                                                                                                                                                                                                                                                                                                                                                                                                                                                                                                                                                                                                                                                                                                                                                                                                                                                                                                                                                          |
| 7.   | Enter the desired information into the Email Address field. Enter a valid value e.g. "dsmyth@yahoo.com".    Cancel   Email Address   Save   Proposition   Pr |
| 8.   | Click the Save button.  Email Address  Email Type Home  Email Address dsymth@yahoo.com   Delete                                                                                                                                                                                                                                                                                                                                                                                                                                                                                                                                                                                                                                                                                                                                                                                                                                                                                                                                                                                                                                                                                                                                                                                                                                                                                                                                                                                                                                                                                                                                                                                                                                                                                                                                                                                                                                                                                                                                                                                                                                |
| 9.   | Notice the system issues a message across the top of the page indicating that you have successfully updated your home email address.  Also notice that the email grid now lists the updated address for your home email and that your business email is still your preferred email.                                                                                                                                                                                                                                                                                                                                                                                                                                                                                                                                                                                                                                                                                                                                                                                                                                                                                                                                                                                                                                                                                                                                                                                                                                                                                                                                                                                                                                                                                                                                                                                                                                                                                                                                                                                                                                            |

| Step | Action                                |
|------|---------------------------------------|
| 10.  | Click the My Homepage button.         |
|      | <b>∢</b> My Homepage                  |
|      | David Smith   Hazardous Material Tech |
| 11.  |                                       |
|      | End of Procedure.                     |